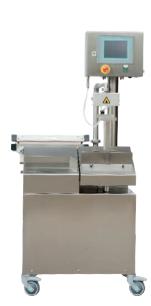

Pictured here with GN rollers Installed

Electrical

Pictured here with Bag Welder-Installed

CEE plug, 32 A fuse, 400 Volt

Type B RCD 300 mA