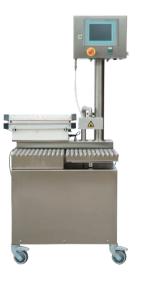

Pictured here with GN rollers Installed

Electrical

Pictured here with Bag Welder-Installed

CEE plug, 32 A fuse, 400 Volt

Type B RCD 300 mA