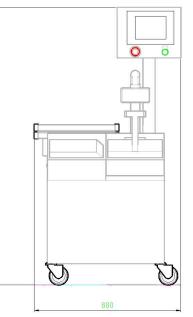

Pictured here with GN rollers Installed

Electrical

Pictured here with Bag Welder-Installed

CEE plug, 32 A fuse, 400 Volt

Type B RCD 300 mA