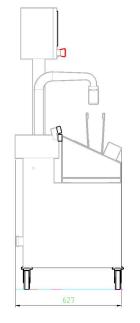

Pictured here with GN rollers Installed

Electrical

Pictured here with Bag Welder-Installed

CEE plug, 32 A fuse, 400 Volt

Type B RCD 300 mA