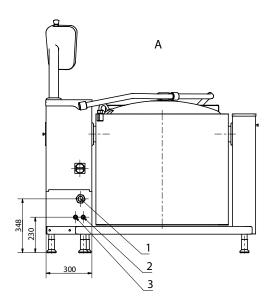

# **Water connection**

- 2. Cold water connection R1/2" (Ø15), to be fitted wtih non-return valve and shut off valve
- 3. Hot water connection R1/2" (Ø15), to be fitted with non-return valve and shut off valve (option)- only for handshower

## **Metos Manufacturing**

Ahjonkaarre, Fl-04220 Kerava, Finland Tel. +358 204 3913 international.sales@metos.com www.metos.com

- 1. Electrical connection from rear PG36 GLAND
- 2. Cold water connection R1/2" ( $\emptyset$ 15), to be fitted with non-return valve and shut off valve
- 3. Hot water connection R1/2" (ø15), to be fitted with non-return valve and shut off valve (option)