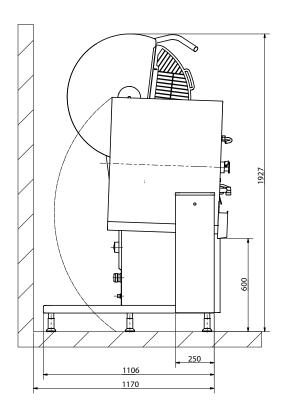

### **Standard features**

- Bratt pan with integrated mixer
- Temperature control between 50°C 250°C
- Stepless mixing speed 10-40 rpm/min
- Two mixing programs, auto-reverse
- Elevated control pillar
- Electric tilting with push button
- Tilting height 600 mm
- Safety grid lid
- Intregrated mixer with three mixing arms
- Food grade thermopolymer scrapers for mixing tool