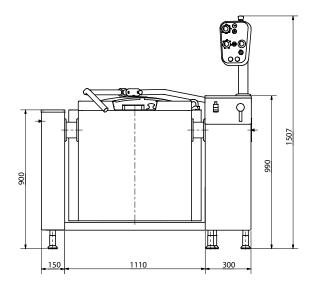

# **Water connection**

- 2. Cold water connection R1/2" (Ø15), to be fitted wtih non-return valve and shut off valve
- 3. Hot water connection R1/2" (Ø15), to be fitted with non-return valve and shut off valve (option)- only for handshower

## **Metos Manufacturing**

Ahjonkaarre, Fl-04220 Kerava, Finland Tel. +358 204 3913 international.sales@metos.com www.metos.com

- 1. Electrical connection from rear PG36 GLAND
- 2. Cold water connection R1/2" ( $\emptyset$ 15), to be fitted with non-return valve and shut off valve
- 3. Hot water connection R1/2" (ø15), to be fitted with non-return valve and shut off valve (option)

National and local regulations must be observed when installing the pan.

an Ali Group Company