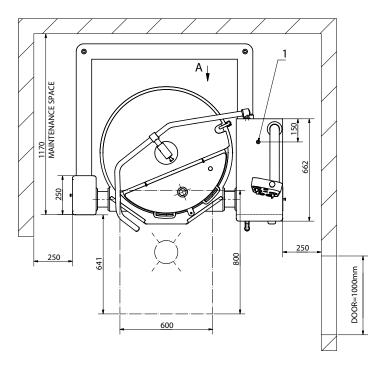

# **Water connection**

- 2. Cold water connection R1/2" (Ø15), to be fitted wtih non-return valve and shut off valve
- 3. Hot water connection R1/2" (Ø15), to be fitted with non-return valve and shut off valve (option)- only for handshower

## **Metos Manufacturing**

Ahjonkaarre, Fl-04220 Kerava, Finland Tel. +358 204 3913 international.sales@metos.com www.metos.com

- 1. Electrical connection from rear PG36 GLAND
- 2. Cold water connection R1/2" ( $\emptyset$ 15), to be fitted with non-return valve and shut off valve
- 3. Hot water connection R1/2" (ø15), to be fitted with non-return valve and shut off valve (option)

National and local regulations must be observed when installing the pan.

an Ali Group Company

The Spirit of Excellence