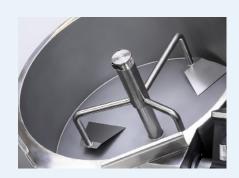

### **Standard features**

- Bratt pan with integrated mixer
- Temperature control between 50°C 250°C
- Stepless mixing speed 10-40 rpm/min
- Two mixing programs, auto-reverse
- Elevated control pillar
- Electric tilting with push button
- Tilting height 600 mm
- Safety grid lid
- Intregrated mixer with three mixing arms
- Food grade thermopolymer scrapers for mixing tool

### **Standard features**

- Bratt pan with integrated mixer
- Temperature control between 50°C 250°C
- Stepless mixing speed 10-40 rpm/min
- Two mixing programs, autoreverse
- Elevated control pillar
- Electric tilting with push button
- Tilting height 600 mm
- Safety grid lid
- Intregrated mixer with three mixing arms
- Food grade thermopolymer scrapers for mixing tool