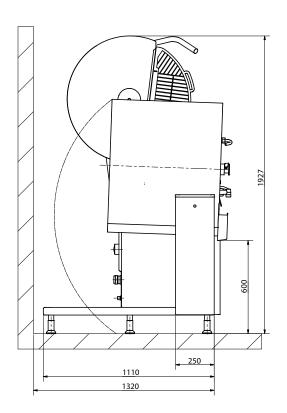

### **Standard features**

- Bratt pan with integrated mixer
- Temperature control between 50°C 250°C
- Stepless mixing speed 10-40 rpm/min
- Two mixing programs, auto-reverse
- Elevated control pillar
- Electric tilting with push button
- Tilting height 600 mm
- Safety grid lid
- Intregrated mixer with three mixing arms
- Food grade thermopolymer scrapers for mixing tool

# **Water connection**

- 2. Cold water connection R1/2" (Ø15), to be fitted wtih non-return valve and shut off valve
- 3. Hot water connection R1/2" (Ø15), to be fitted with non-return valve and shut off valve (option)- only for handshower

## **Metos Manufacturing**

Ahjonkaarre, Fl-04220 Kerava, Finland Tel. +358 204 3913 international.sales@metos.com www.metos.com

- 1. Electrical connection from rear PG36 GLAND
- 2. Cold water connection R1/2" ( $\emptyset$ 15), to be fitted with non-return valve and shut off valve
- 3. Hot water connection R1/2" (ø15), to be fitted with non-return valve and shut off valve (option)