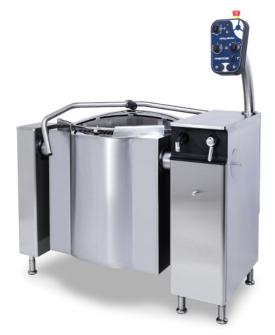

# Model – Viking MixPan 150L ELECTRIC code 4224258

### **Standard features**

- Bratt pan with integrated mixer
- Temperature control between 50°C 250°C
- Stepless mixing speed 10-40 rpm/min
- Two mixing programs, auto-reverse
- Elevated control pillar
- Electric tilting with push button
- Tilting height 600 mm
- Safety grid lid
- Intregrated mixer with three mixing arms
- Food grade thermopolymer scrapers for mixing tool