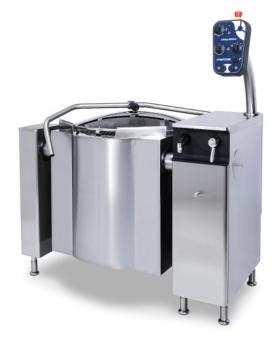

# Model – Viking MixPan 150L ELECTRIC code 4224258

### **Standard features**

- Bratt pan with integrated mixer
- Temperature control between 50°C 250°C
- Stepless mixing speed 10-40 rpm/min
- Two mixing programs, auto-reverse
- Elevated control pillar
- Electric tilting with push button
- Tilting height 600 mm
- Safety grid lid
- Intregrated mixer with three mixing arms
- Food grade thermopolymer scrapers for mixing tool

# Model - Viking MixPan 250L ELECTRIC code 4224260

### **Standard features**

- Bratt pan with integrated mixer
- Temperature control between 50°C 250°C
- Stepless mixing speed 10-40 rpm/min
- Two mixing programs, autoreverse
- Elevated control pillar
- Electric tilting with push button
- Tilting height 600 mm
- Safety grid lid
- Intregrated mixer with three mixing arms
- Food grade thermopolymer scrapers for mixing tool