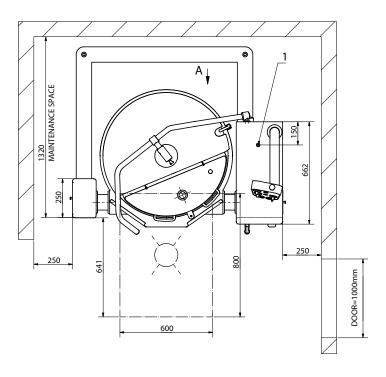

# **Water connection**

- 2. Cold water connection R1/2" (Ø15), to be fitted wtih non-return valve and shut off valve
- 3. Hot water connection R1/2" (Ø15), to be fitted with non-return valve and shut off valve (option)- only for handshower

## **Metos Manufacturing**

Ahjonkaarre, Fl-04220 Kerava, Finland Tel. +358 204 3913 international.sales@metos.com www.metos.com

- 1. Electrical connection from rear PG36 GLAND
- 2. Cold water connection R1/2" ( $\emptyset$ 15), to be fitted with non-return valve and shut off valve
- 3. Hot water connection R1/2" (ø15), to be fitted with non-return valve and shut off valve (option)