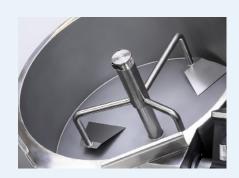

### **Standard features**

- Bratt pan with integrated mixer
- Temperature control between 50°C 250°C
- Stepless mixing speed 10-40 rpm/min
- Two mixing programs, auto-reverse
- Elevated control pillar
- Electric tilting with push button
- Tilting height 600 mm
- Safety grid lid
- Intregrated mixer with three mixing arms
- Food grade thermopolymer scrapers for mixing tool

### **Accessories**

- · Stainless Steel Scrapers for mixing tool
- Strainer Plate