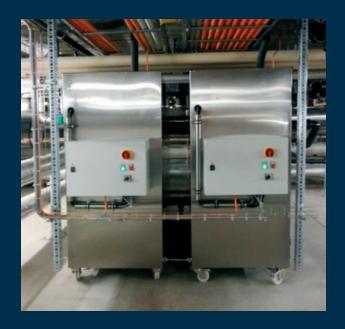

## Metos integrated chill water system

The unique ice water bank system is a cooling system precisely tailored to the METOS Proveno Kettles.

Due to the installed wheels at the bottom of the ice bank, it can be easily and quickly moved to almost any building and it fits through every 90 cm wide door. Owing to the docking system (plug & play option), it can be expanded and developed in any way. With the Plug & Play – option it's possible to drive simultaneously different cooling flow temperatures.

The units can also have additional fresh ice water tanks in separate units.

Several units can be connected to same system, if there is plenty of kettles to be cooled.

- Becker air compressor
- C5i system
- KSB centrifugal pump
- Control box
- Fresh ice water tank
- Integrated cooling unit (air and/or water cooled)
- Circuit points
- Overrun
- Isolated case
- Tank connection system
- Wheels and feet
- Air Cooled and Water Cooled units available