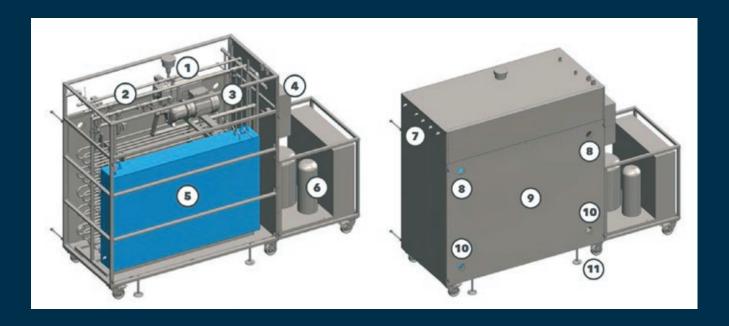

The units can also have additional fresh ice water tanks in separate units.

Several units can be connected to same system, if there is plenty of kettles to be cooled.

- Becker air compressor
- C5i system
- KSB centrifugal pump
- Control box
- Fresh ice water tank
- Integrated cooling unit (air and/or water cooled)
- Circuit points
- Overrun
- Isolated case
- Tank connection system
- Wheels and feet
- Air Cooled and Water Cooled units available